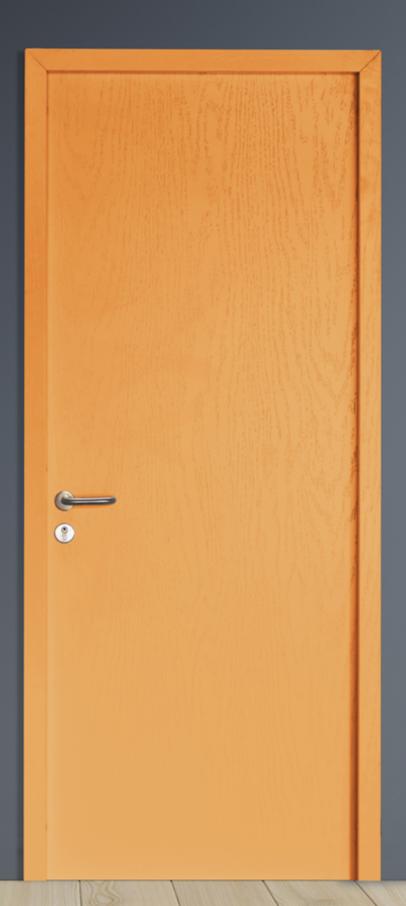

## HORMANN

Applications: Main Entrance Door

Bedroom Door

GRAINTEK® Steel Material:

Frame/Shutter: 1.2 / 0.8 mm

Grooved Frame Profile: 125 x 55 mm with seal

Shutter Thickness: 46 mm

Mortise sash lock with Locking: cylinder and lever handle

Size:

750 x 2100 mm\* 900 x 2100 mm

1000 x 2100 mm 1200 x 2100 mm

GRAINTEK® with primer Finishes:

\*Comes with a Splash Guard

Applications: Main Entrance Door Bedroom Door Bathroom Door

Material:

GRAINTEK<sub>®</sub> Steel