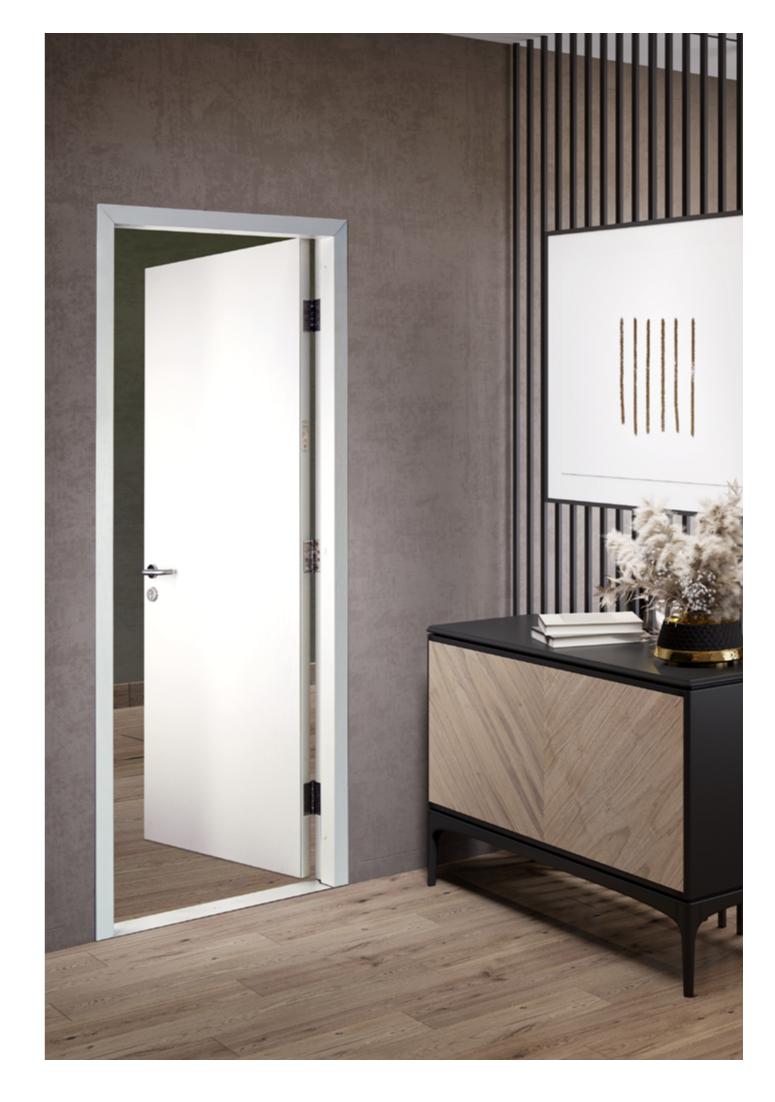

Finishes:

GRAINTEK® with primer

\*Comes with a Splash Guard

Illustrated frame is

Classic Frame Package

## A TO Z BENEFITS

SELECT FRAME PACKAGE (Suitable for 32/35 mm thick shutter)

CLASSIC FRAME PACKAGE

(Suitable for 32/35 mm thick shutter)

Grooved frame

Frame profile:

Lock Package:

Material: Hinges: