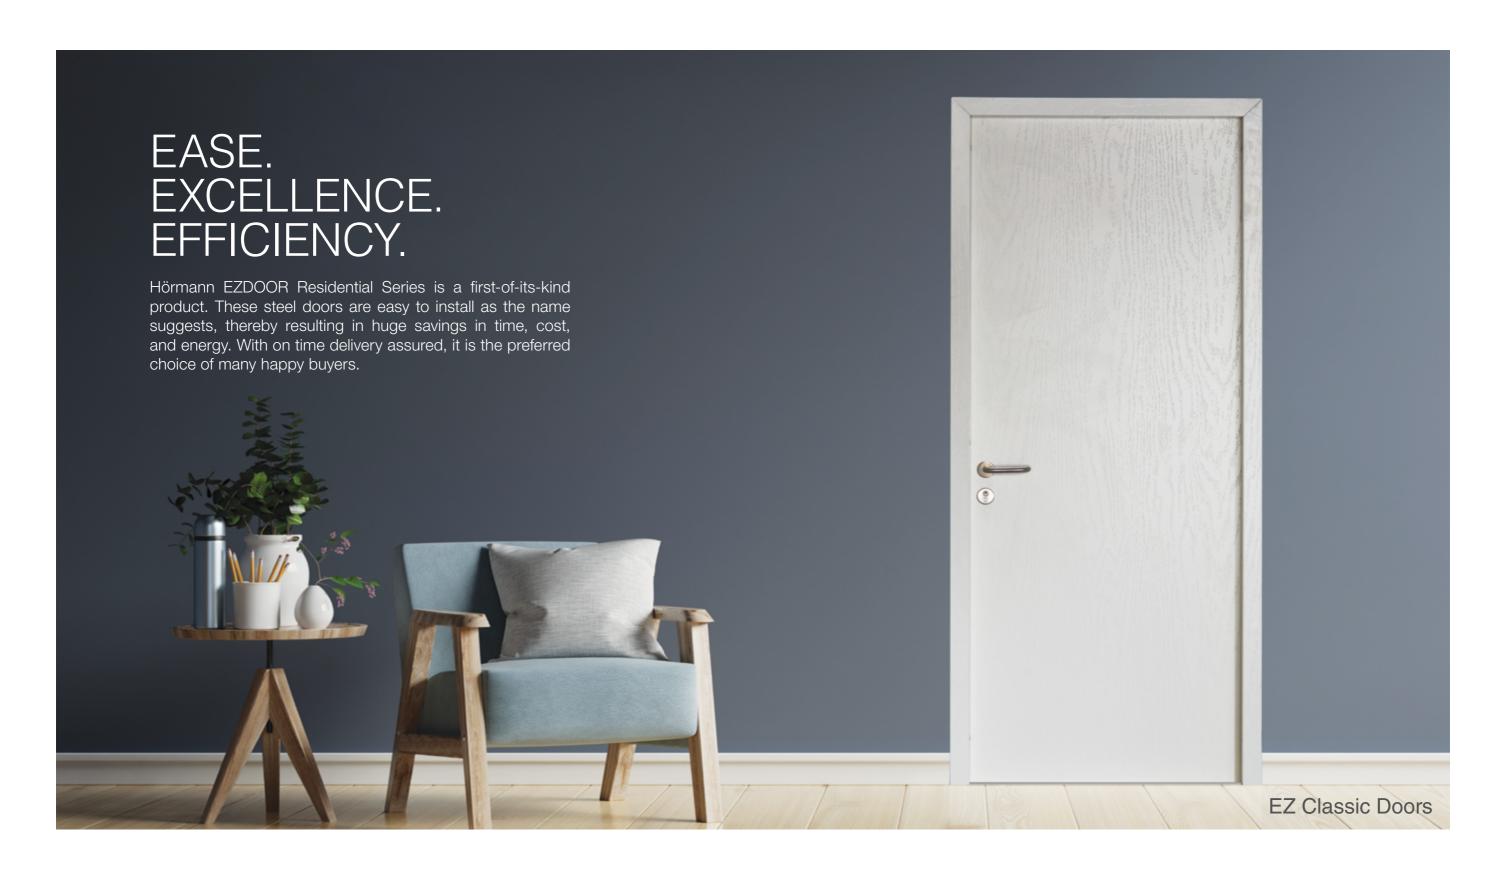

## HORMANN











Applications: Main Entrance Door

Bedroom Door

GRAINTEK® Steel Material:

Frame/Shutter: 1.2 / 0.8 mm

Grooved Frame Profile: 125 x 55 mm with seal

Shutter Thickness: 46 mm

Mortise sash lock with Locking: cylinder and lever handle

Size:

750 x 2100 mm\* 900 x 2100 mm

1000 x 2100 mm 1200 x 2100 mm

GRAINTEK® with primer Finishes:

\*Comes with a Splash Guard



Applications: Main Entrance Door Bedroom Door Bathroom Door

Material:

GRAINTEK<sub>®</sub> Steel

46 mm

Frame/Shutter: 1.2 / 0.6 mm Frame Profile: 125 x 55 mm

Shutter Thickness:

Locking:

Tower Bolt, Pull Handle,

Aldrop

Size:

750 x 2100 mm\* 900 x 2100 mm 1000 x 2100 mm 1200 x 2100 mm

Finishes:

GRAINTEK® with primer

\*Comes with a Splash Guard





Illustrated frame is

Classic Frame Package

## A TO Z BENEFITS