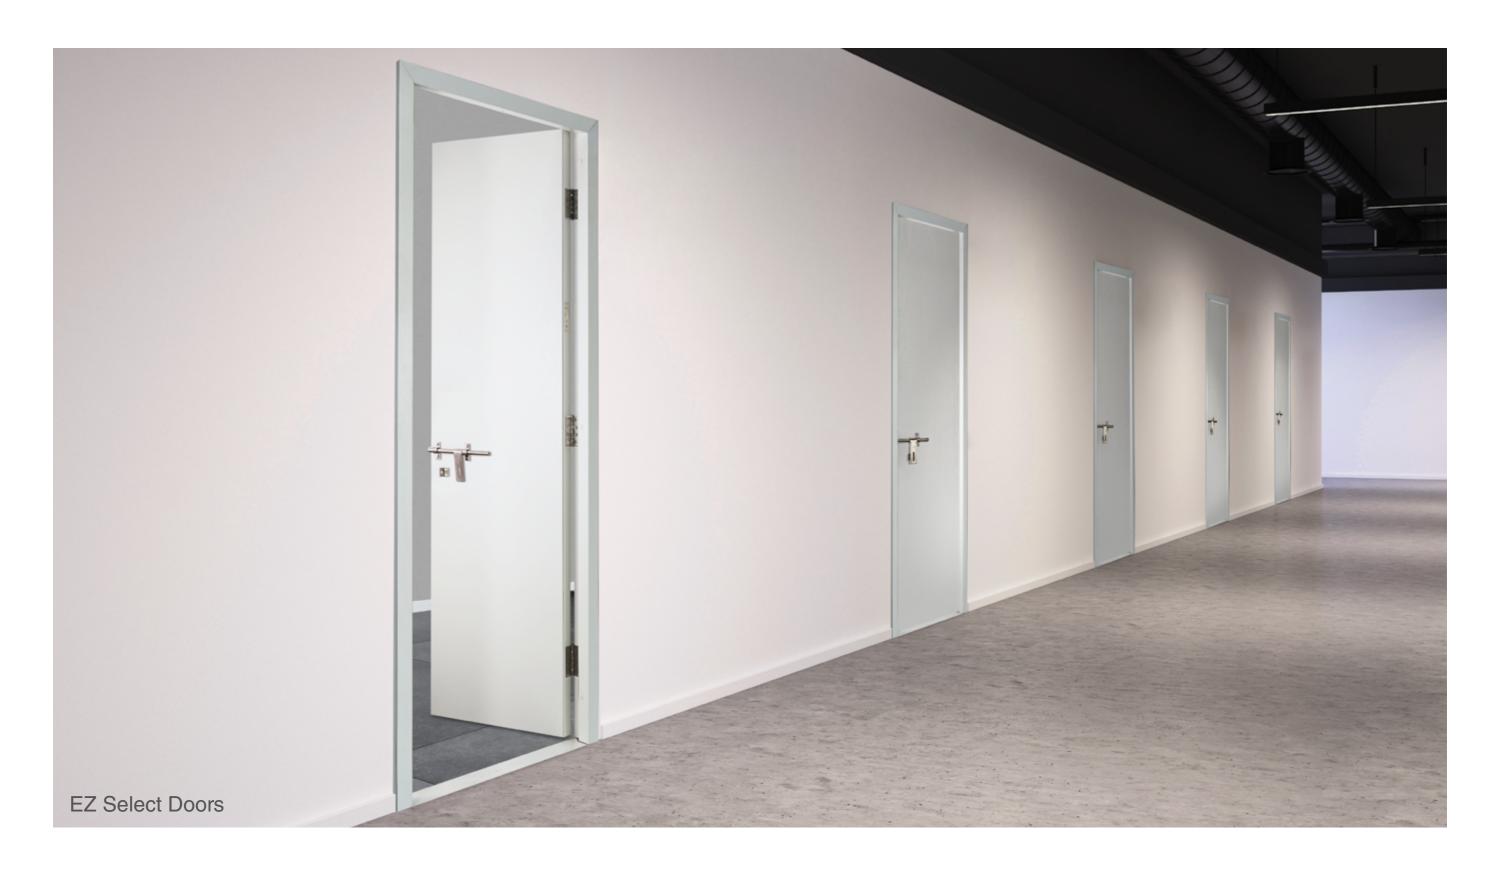

## HORMANN

Applications: Main Entrance Door

Bedroom Door

GRAINTEK® Steel Material:

Frame/Shutter: 1.2 / 0.8 mm

Grooved Frame Profile: 125 x 55 mm with seal

Shutter Thickness: 46 mm

Mortise sash lock with Locking: cylinder and lever handle

Size:

750 x 2100 mm\* 900 x 2100 mm

1000 x 2100 mm 1200 x 2100 mm

GRAINTEK® with primer Finishes:

\*Comes with a Splash Guard

Applications: Main Entrance Door Bedroom Door Bathroom Door

Material:

GRAINTEK<sub>®</sub> Steel

46 mm

Frame/Shutter: 1.2 / 0.6 mm Frame Profile: 125 x 55 mm

Shutter Thickness:

Locking:

Tower Bolt, Pull Handle,

Aldrop

Size:

750 x 2100 mm\* 900 x 2100 mm 1000 x 2100 mm 1200 x 2100 mm

Finishes:

GRAINTEK® with primer

\*Comes with a Splash Guard

Illustrated frame is

Classic Frame Package