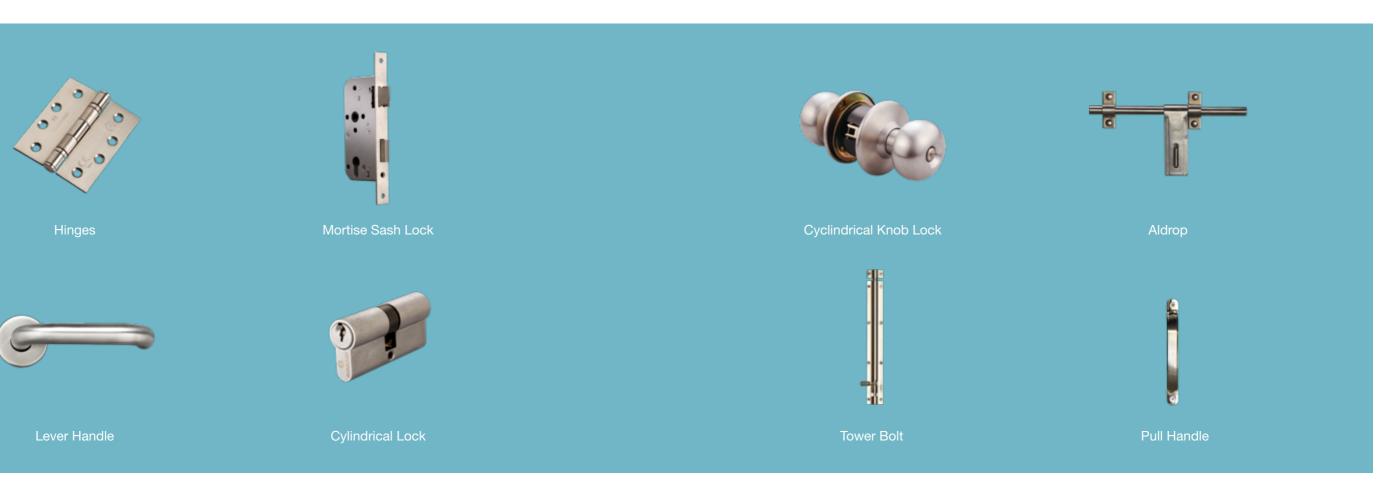

## HORMANN

Applications: Main Entrance Door

Bedroom Door

GRAINTEK® Steel Material:

Frame/Shutter: 1.2 / 0.8 mm

Grooved Frame Profile: 125 x 55 mm with seal

Shutter Thickness: 46 mm

Mortise sash lock with Locking: cylinder and lever handle

46 mm

Frame/Shutter: 1.2 / 0.6 mm Frame Profile: 125 x 55 mm

Shutter Thickness:

Locking:

Tower Bolt, Pull Handle,

Aldrop

Size:

750 x 2100 mm\* 900 x 2100 mm 1000 x 2100 mm 1200 x 2100 mm

Finish:

Size:

profile with PVC seal: 125 x 55 mm

 $\begin{tabular}{ll} \begin{tabular}{ll} \beg$ 

125 x 55 mm

GRAINTEK<sub>®</sub> frame 1.2 mm

SS Aldrop 300 mm, Tower bolt 300 mm and pull handle 150 mm

SSBBB 100 x 75 x 3 mm

GRAINTEK with primer

750 x 2100 mm 900 x 2100 mm

1000 x 2100 mm

1200 x 2100 mm

Hinges: SSBBB 100 x 75 x 3 mm

Lock Package: Cylindrical Knob Lock Grade 3

Finish: GRAINTEK, with Primer

Finish:  $GRAINTEK_{\odot}$  with Primer Size:  $750 \times 2100 \text{ mm}$ 