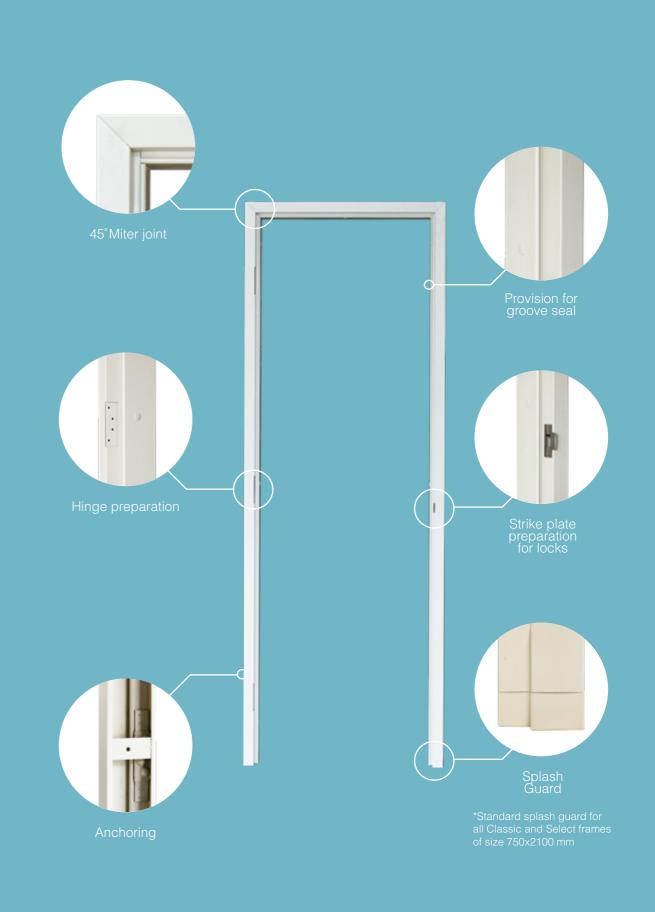

## A TO Z BENEFITS

SELECT FRAME PACKAGE (Suitable for 32/35 mm thick shutter)

CLASSIC FRAME PACKAGE

(Suitable for 32/35 mm thick shutter)

Grooved frame

Frame profile:

Lock Package:

Material: Hinges:

Finish:

Size:

profile with PVC seal: 125 x 55 mm

 $\begin{tabular}{ll} \begin{tabular}{ll} \beg$ 

125 x 55 mm

GRAINTEK<sub>®</sub> frame 1.2 mm

SS Aldrop 300 mm, Tower bolt 300 mm and pull handle 150 mm

SSBBB 100 x 75 x 3 mm

GRAINTEK with primer

750 x 2100 mm 900 x 2100 mm

1000 x 2100 mm

1200 x 2100 mm

Hinges: SSBBB 100 x 75 x 3 mm

Lock Package: Cylindrical Knob Lock Grade 3

Finish: GRAINTEK, with Primer

Finish:  $GRAINTEK_{\odot}$  with Primer Size:  $750 \times 2100 \text{ mm}$ 