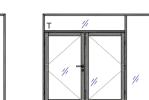

# SPECIAL STYLE OPTIONS

Styles E

C : Side fixed glass. C1/C2 : Fixed Partitions. T : Top fixed glass.

Please consult us in advance for any other solutions.