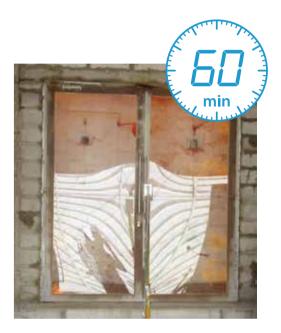

# THINGS TO KNOW ABOUT OUR PRODUCT MARKING:

\*Actual pictures of door testing.

Hörmann is committed to highest standards of safety, performance, and quality. Our Glazed Fire Doors are tested, evaluated or certified as per Nationally and Internationally recognized standards at premier testing labs. They are tested to withstand extreme conditions for longer durations to ensure complete safety.

#### Fire Testing at Accredited Labs

Our new and further developments are constantly tested for required fire resistance and smoke tightness through fire tests at CBRI - India, Warrington, UK and UKAS approved labs. We continually test and certify the glass and fire-rated steel frame profiles as per IS3614 Part 2 & BS476 Part 22 standards . The knowledge gained from these ensures high fire protection for life and property.