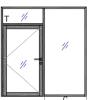

# SPECIAL STYLE OPTIONS

Styles E

C : Side fixed glass. C1/C2 : Fixed Partitions. T : Top fixed glass.

Please consult us in advance for any other solutions.