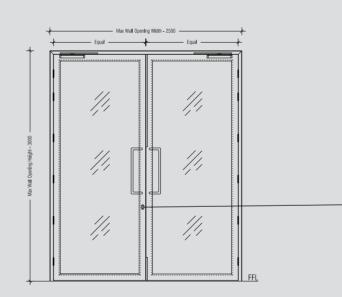

DESIGN HIGHLIGHTS

- Largest door tested in India in this category, available in both insulated (E) and uninsulated (EI/EW)
- Slim profile with integral astragal
- Range of glasses: 8 mm, 10 mm, 11 mm, 12 mm and 14 mm
- Fire rated lock from Hörmann in latched and unlatched conditions
- Only manufacturer to test a door in unlatched condition
- Any Certifire approved Fire-rated Glass can be used on our glazed systems
- Types of fire glass used: Borosilicate and Inter-layered
- Tested in Warrington, UK and CBRI, India
- Toughened and frosted glass options are also available
- Non Fire-rated Door options are also available for general application. They provide higher strength and durability when compared to UPVC and Aluminium Doors

# SPECIAL STYLE OPTIONS

Styles E

C : Side fixed glass. C1/C2 : Fixed Partitions. T : Top fixed glass.

Please consult us in advance for any other solutions.