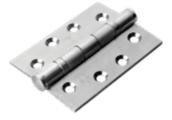

#### HINGES

The standard ball bearing butt hinge for Fire-rated and Smoke-tight Doors are designed to take weight up to 120 kgs.