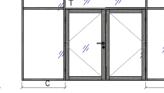

# SPECIAL STYLE OPTIONS

Styles E

C : Side fixed glass. C1/C2 : Fixed Partitions. T : Top fixed glass.

Please consult us in advance for any other solutions.