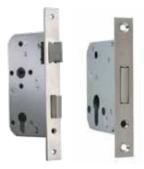

#### LOCK

As standard, all Hörmann Fire-rated and Smoke-tight Doors are equipped with Mortise Sashlock - H11 or Mortise dead lock - H4 Optionally, we offer panic device - Hörmann 1211.

\*Suitable for 120 mm Stile