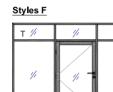

# SPECIAL STYLE OPTIONS

Styles E

C : Side fixed glass. C1/C2 : Fixed Partitions. T : Top fixed glass.

Please consult us in advance for any other solutions.