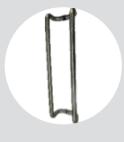

ut of the Danger Zone at any time, even in a Panic Situation.
- One push on the Horizontal Activation Element is all it takes and the door springs open. •



# APPLICATIONS

Commercial Complexes | Offices | Schools | Healthcare Facilities | Luxury Retail Outlets | Shopping Malls | Hotels | Government Offices | Public Transport Terminals | Banks



- Unlatched Doors are used in High Traffic Areas
- India's First Fire tested unlatched fully Glazed Door
- Slim lock Specially designed for Hörmann Profile
- Offset 'D' Handle Specially Designed for Slim Profile Section

## APPLICATIONS

Museums I UPS & Data Server Rooms I Telecom Centers I Lift Lobbies I External Facades I Smoke Barrier System I Fire Partitions | Fire Exit Corridors | Staircases | Escalator Containment | Elevator Containment





Offset D-Handle









#### HINGES

The standard ball bearing butt hinge for Fire-rated and Smoke-tight Doors are designed to take weight up to 120 kgs.

#### LOCK

As standard, all Hörmann Fire-rated and Smoke-tight Doors are equipped with Mortise Sashlock - H11 or Mortise dead lock - H4 Optionally, we offer panic device - Hörmann 1211.

\*Suitable for 120 mm Stile

#### LEVER HANDLE SET

As standard, we offer all door sets with an offset stainless steel lever LT001 /handle set with a steel core including a cylinder rose escutcheon.

# CLOSING DEVICE [HDC035]

As standard, all Fully Glazzed Fire-rated Doors are equipped with a slide rail overhead door closer on hinge size









# SPECIAL STYLE OPTIONS











Styles E











C : Side fixed glass. C1/C2 : Fixed Partitions. T