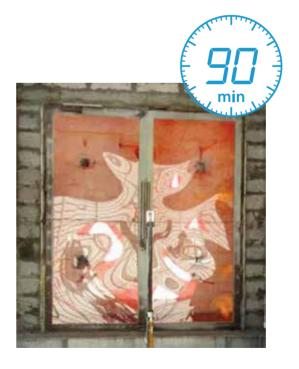

#### Fire Testing at Accredited Labs

Our new and further developments are constantly tested for required fire resistance and smoke tightness through fire tests at CBRI - India, Warrington, UK and UKAS approved labs. We continually test and certify the glass and fire-rated steel frame profiles as per IS3614 Part 2 & BS476 Part 22 standards . The knowledge gained from these ensures high fire protection for life and property.

# THINGS TO KNOW ABOUT OUR PRODUCT MARKING:

\*Actual pictures of door testing.

Hörmann is committed to highest standards of safety, performance, and quality. Our Glazed Fire Doors are tested, evaluated or certified as per Nationally and Internationally recognized standards at premier testing labs. They are tested to withstand extreme conditions for longer durations to ensure complete safety.