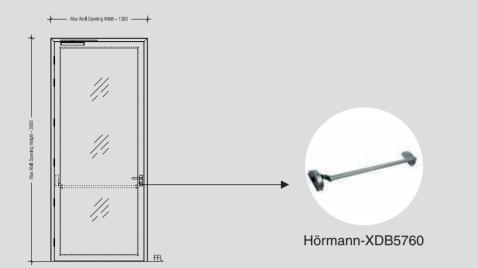

#### HINGES

The standard ball bearing butt hinge for Fire-rated and Smoke-tight Doors are designed to take weight up to 120 kgs.

#### LOCK

As standard, all Hörmann Fire-rated and Smoke-tight Doors are equipped with Mortise Sashlock - H11 or Mortise dead lock - H4 Optionally, we offer panic device - Hörmann 1211.

\*Suitable for 120 mm Stile

#### LEVER HANDLE SET

As standard, we offer all door sets with an offset stainless steel lever LT001 /handle set with a steel core including a cylinder rose escutcheon.

# CLOSING DEVICE [HDC035]

As standard, all Fully Glazzed Fire-rated Doors are equipped with a slide rail overhead door closer on hinge size