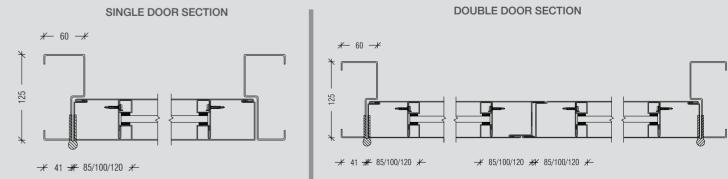

# SPECIAL STYLE OPTIONS

Styles E

C : Side fixed glass. C1/C2 : Fixed Partitions. T : Top fixed glass.

Please consult us in advance for any other solutions.