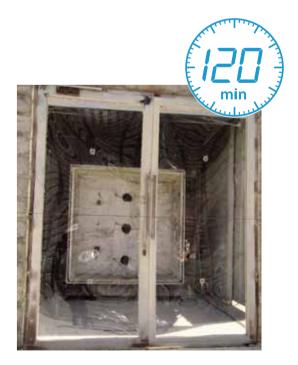

# THINGS TO KNOW ABOUT OUR PRODUCT MARKING:

\*Actual pictures of door testing.

Hörmann is committed to highest standards of safety, performance, and quality. Our Glazed Fire Doors are tested, evaluated or certified as per Nationally and Internationally recognized standards at premier testing labs. They are tested to withstand extreme conditions for longer durations to ensure complete safety.

#### Fire Testing at Accredited Labs

Our new and further developments are constantly tested for required fire resistance and smoke tightness through fire tests at CBRI - India, Warrington, UK and UKAS approved labs. We continually test and certify the glass and fire-rated steel frame profiles as per IS3614 Part 2 & BS476 Part 22 standards . The knowledge gained from these ensures high fire protection for life and property.