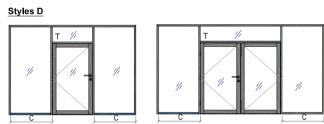

# SPECIAL STYLE OPTIONS

Styles E

C : Side fixed glass. C1/C2 : Fixed Partitions. T : Top fixed glass.

Please consult us in advance for any other solutions.