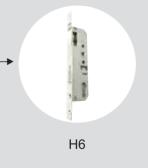

#### LOCK

As standard, all Hörmann Fire-rated and Smoke-tight Doors are equipped with Mortise Sashlock - H11 or Mortise dead lock - H4 Optionally, we offer panic device - Hörmann 1211.

\*Suitable for 120 mm Stile