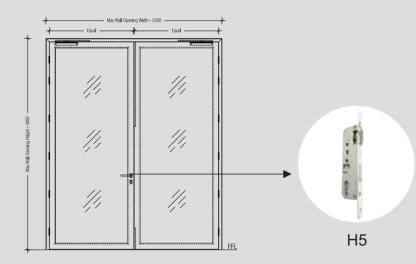

#### LOCK

As standard, all Hörmann Fire-rated and Smoke-tight Doors are equipped with Mortise Sashlock - H11 or Mortise dead lock - H4 Optionally, we offer panic device - Hörmann 1211.

\*Suitable for 120 mm Stile