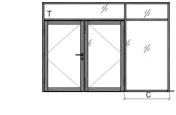

# SPECIAL STYLE OPTIONS

Styles E

C : Side fixed glass. C1/C2 : Fixed Partitions. T : Top fixed glass.

Please consult us in advance for any other solutions.