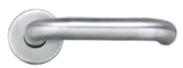

Offset D-Handle

#### LEVER HANDLE SET

As standard, we offer all door sets with an offset stainless steel lever LT001 /handle set with a steel core including a cylinder rose escutcheon.