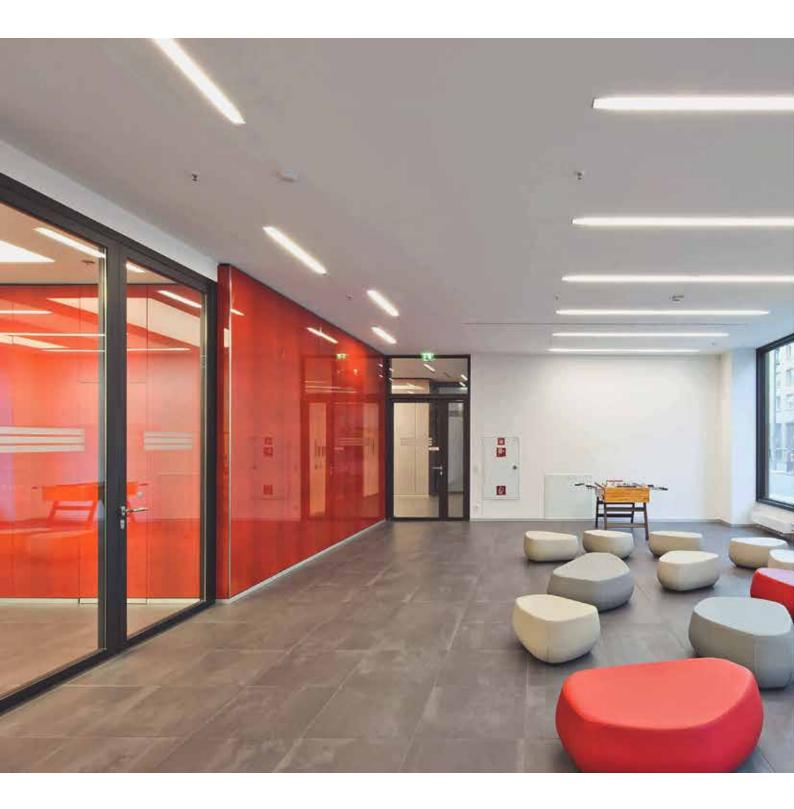

Fully Glazed Fire-rated Doors have opened new avenues for architectural creativity. Transparent and aesthetically appealing, they match up with interior/exterior glazing and integrate seamlessly with the designers' intent.

DESIGN HIGHLIGHTS

- Largest door tested in India in this category, available in both insulated (E) and uninsulated (EI/EW)
- Slim profile with integral astragal
- Range of glasses: 8 mm, 10 mm, 11 mm, 12 mm and 14 mm
- Fire rated lock from Hörmann in latched and unlatched conditions
- Only manufacturer to test a door in unlatched condition
- Any Certifire approved Fire-rated Glass can be used on our glazed systems
- Types of fire glass used: Borosilicate and Inter-layered
- Tested in Warrington, UK and CBRI, India
- Toughened and frosted glass options are also available
- Non Fire-rated Door options are also available for general application. They provide higher strength and durability when compared to UPVC and Aluminium Doors