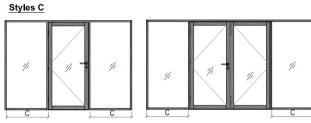

# SPECIAL STYLE OPTIONS

Styles E

C : Side fixed glass. C1/C2 : Fixed Partitions. T : Top fixed glass.

Please consult us in advance for any other solutions.