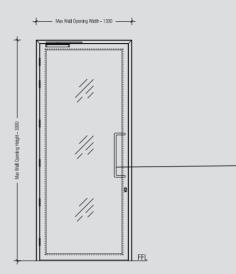

Offset D-Handle

# APPLICATIONS

Commercial Complexes | Offices | Schools | Healthcare Facilities | Luxury Retail Outlets | Shopping Malls | Hotels | Government Offices | Public Transport Terminals | Banks

- Unlatched Doors are used in High Traffic Areas
- India's First Fire tested unlatched fully Glazed Door
- Slim lock Specially designed for Hörmann Profile
- Offset 'D' Handle Specially Designed for Slim Profile Section