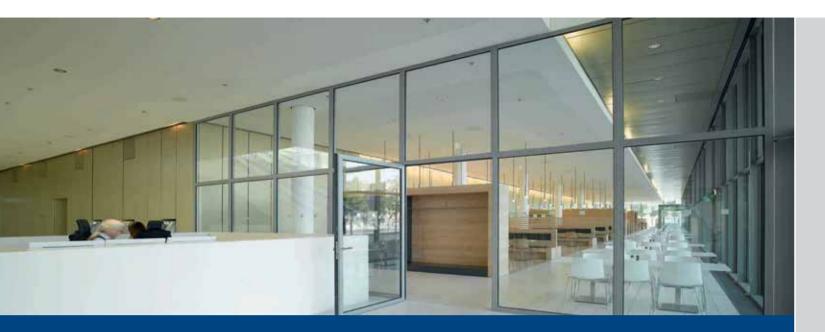

Fully Glazed Fire-rated Doors have opened new avenues for architectural creativity. Transparent and aesthetically appealing, they match up with interior/exterior glazing and integrate seamlessly with the designers' intent.

DESIGN HIGHLIGHTS

- Largest door tested in India in this category, available in both insulated (E) and uninsulated (EI/EW)
- Slim profile with integral astragal
- Range of glasses: 8 mm, 10 mm, 11 mm, 12 mm and 14 mm
- Fire rated lock from Hörmann in latched and unlatched conditions
- Only manufacturer to test a door in unlatched condition
- Any Certifire approved Fire-rated Glass can be used on our glazed systems
- Types of fire glass used: Borosilicate and Inter-layered
- Tested in Warrington, UK and CBRI, India
- Toughened and frosted glass options are also available
- Non Fire-rated Door options are also available for general application. They provide higher strength and durability when compared to UPVC and Aluminium Doors