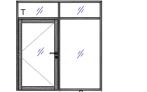

# SPECIAL STYLE OPTIONS

Styles E

C : Side fixed glass. C1/C2 : Fixed Partitions. T : Top fixed glass.

Please consult us in advance for any other solutions.