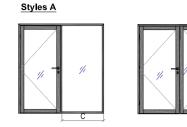

# SPECIAL STYLE OPTIONS

Styles E

C : Side fixed glass. C1/C2 : Fixed Partitions. T : Top fixed glass.

Please consult us in advance for any other solutions.