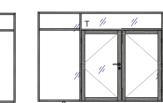

Fully Glazed Fire-rated Doors have opened new avenues for architectural creativity. Transparent and aesthetically appealing, they match up with interior/exterior glazing and integrate seamlessly with the designers' intent.

# SPECIAL STYLE OPTIONS

Styles E

C : Side fixed glass. C1/C2 : Fixed Partitions. T : Top fixed glass.

Please consult us in advance for any other solutions.