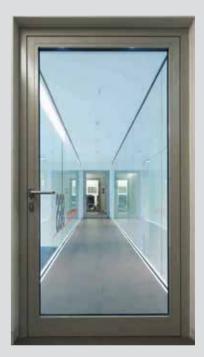

Fully Glazed Fire-rated Doors have opened new avenues for architectural creativity. Transparent and aesthetically appealing, they match up with interior/exterior glazing and integrate seamlessly with the designers' intent.

DESIGN HIGHLIGHTS

- Largest door tested in India in this category, available in both insulated (E) and uninsulated (EI/EW)
- Slim profile with integral astragal
- Range of glasses: 8 mm, 10 mm, 11 mm, 12 mm and 14 mm
- Fire rated lock from Hörmann in latched and unlatched conditions
- Only manufacturer to test a door in unlatched condition
- Any Certifire approved Fire-rated Glass can be used on our glazed systems
- Types of fire glass used: Borosilicate and Inter-layered
- Tested in Warrington, UK and CBRI, India
- Toughened and frosted glass options are also available
- Non Fire-rated Door options are also available for general application. They provide higher strength and durability when compared to UPVC and Aluminium Doors