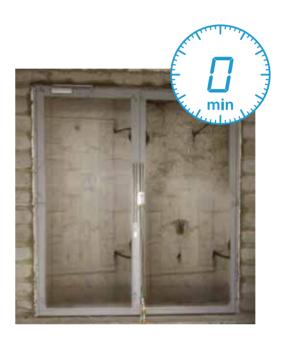

#### Fire Testing at Accredited Labs

Our new and further developments are constantly tested for required fire resistance and smoke tightness through fire tests at CBRI - India, Warrington, UK and UKAS approved labs. We continually test and certify the glass and fire-rated steel frame profiles as per IS3614 Part 2 & BS476 Part 22 standards . The knowledge gained from these ensures high fire protection for life and property.

# THINGS TO KNOW ABOUT OUR PRODUCT MARKING:

\*Actual pictures of door testing.

Hörmann is committed to highest standards of safety, performance, and quality. Our Glazed Fire Doors are tested, evaluated or certified as per Nationally and Internationally recognized standards at premier testing labs. They are tested to withstand extreme conditions for longer durations to ensure complete safety.