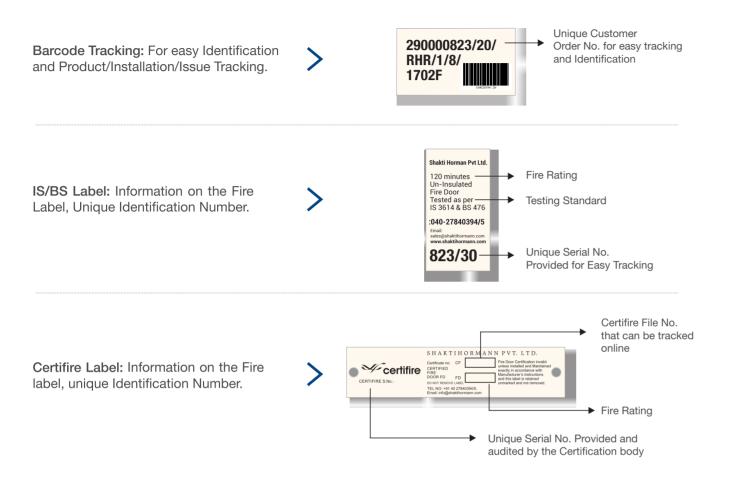

# THINGS TO KNOW ABOUT OUR PRODUCT MARKING:

\*Actual pictures of door testing.

Hörmann is committed to highest standards of safety, performance, and quality. Our Glazed Fire Doors are tested, evaluated or certified as per Nationally and Internationally recognized standards at premier testing labs. They are tested to withstand extreme conditions for longer durations to ensure complete safety.